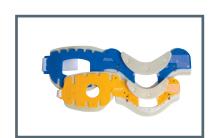

With 8 sizes of Ambu Redi-ACE Adult and 6 sizes of Ambu Redi-ACE Mini the majority of patients can be treated

Practical characteristics

Ambu Redi-ACE can be stored completely flat.

Additionally the Ambu Redi-ACE has tube hooks to secure the oxygen tube

Two locking buttons hold the collar in place when adjusted.

\* Distortion or shadows may appear on the image depending on the settings of the imaging equipment

Ambu Redi-ACE Adult

Ambu Redi-ACE Mini

Flat storage

Locking buttons

Tube hooks