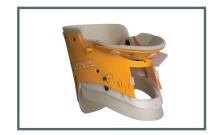

The collar is packaged completely flat and has a unique automatic flip up chin.

Ambu Redi-ACE is a disposable adjustable collar designed to assist with the maintenance of neutral alignment, prevention of lateral sway and anterior-posterior flexion and extension of the spine during transport.

Two locking buttons hold the collar in place when adjusted.

\* Distortion or shadows may appear on the image depending on the settings of the imaging equipment

Ambu Redi-ACE Adult

Ambu Redi-ACE Mini

Flat storage