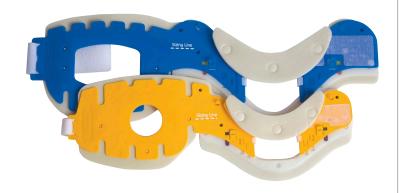

With 8 sizes of Ambu Redi-ACE Adult and 6 sizes of Ambu Redi-ACE Mini the majority of patients can be treated

Practical characteristics

Ambu Redi-ACE can be stored completely flat.

Additionally the Ambu Redi-ACE has tube hooks to secure the oxygen tube

## Ambu® Redi-ACE Adult & Redi-ACE Mini

The Ambu Redi-ACE is a unique adjustable collar. Combined with the Redi-ACE Mini these two collars offer 14 sizes ensuring that patients can have the most effective and accurate fit possible.

Two locking buttons hold the collar in place when adjusted.

\* Distortion or shadows may appear on the image depending on the settings of the imaging equipment

Ambu Redi-ACE Adult

Ambu Redi-ACE Mini

Flat storage