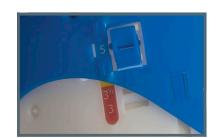

Two locking buttons hold the collar in place when adjusted.

\* Distortion or shadows may appear on the image depending on the settings of the imaging equipment

Ambu Redi-ACE Adult

Ambu Redi-ACE Mini

Flat storage

Locking buttons

Tube hooks