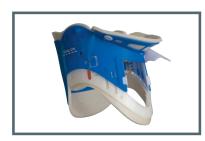

The collar is packaged completely flat and has a unique automatic flip up chin.

Ambu Redi-ACE is a disposable adjustable collar designed to assist with the maintenance of neutral alignment, prevention of lateral sway and anterior-posterior flexion and extension of the spine during transport.

Two locking buttons hold the collar in place when adjusted.

\* Distortion or shadows may appear on the image depending on the settings of the imaging equipment

Ambu Redi-ACE Adult

Ambu Redi-ACE Mini

Flat storage